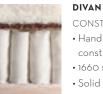

### SOVEREIGN

- CONSTRUCTION • Hand-nested calico pocket spring construction
- 1660 springs in size 180 x 200 cm Solid timber frame