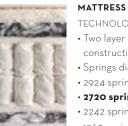

### TIARA SUPERB

• Two layer hand-nested calico pocket spring construction

- Springs diameter: 60 mm
- 2924 springs in size 200 x 200 cm

#### • 2720 springs in size 180 x 200 cm

- 2242 springs in size 150 x 200 cm
- 1360 springs in size 90 x 200 cm