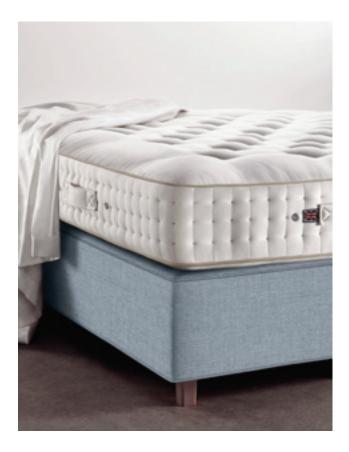

## TIARA SUPERB MATTRESS + SOVEREIGN DIVAN

### TIARA SUPERB

• Two layer hand-nested calico pocket spring construction

- Springs diameter: 60 mm
- 2924 springs in size 200 x 200 cm

### SOVEREIGN

- CONSTRUCTION • Hand-nested calico pocket spring construction
- 1660 springs in size 180 x 200 cm Solid timber frame