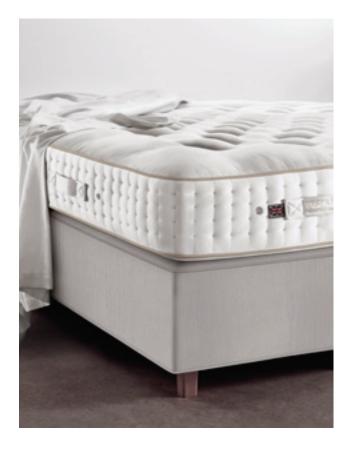

# SUBLIME SUPERB MATTRESS + SOVEREIGN DIVAN

### SUBLIME SUPERB

Springs diameter: 51 mm

- 3360 springs in size 200 x 200 cm
- 3080 springs in size 180 x 200 cm
- 2520 springs in size 150 x 200 cm
- 1540 springs in size 90 x 200 cm

### UPHOLSTERY

- Exclusive natural fillings: British fleece wool (300 gsm), South American hand-teased horsetail (610 gsm) blended with real Shetland wool (610gsm), silk (150 gsm) and mohair (150 gsm), blended real Shetland wool and cotton (1200 gsm)
- Finest quality ticking
- Hand-tied woollen tufts and twine
- Made with M-Pure a natural flame retardant finish

### BORDERS

- Upholstered with coir and wool
- 4 rows of hand side-stitching
- Horizontal handles
- Air vents
- Overall mattress depth: 23 cm + 6 cm doming (+/- 2 cm)