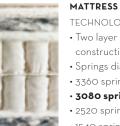

### SUBLIME SUPERB

Springs diameter: 51 mm

- 3360 springs in size 200 x 200 cm
- 3080 springs in size 180 x 200 cm
- 2520 springs in size 150 x 200 cm
- 1540 springs in size 90 x 200 cm