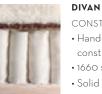

## SOVEREIGN

- CONSTRUCTION

  Hand-nested calico pocket spring
- construction • 1660 springs in size 180 x 200 cm
- Solid timber frame