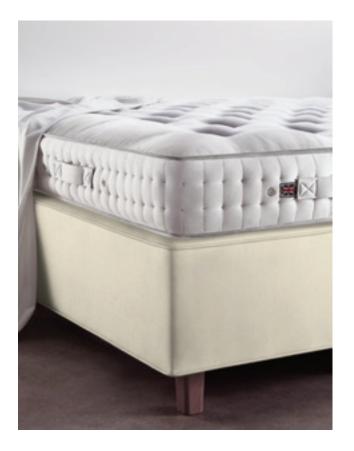

## HERALD SUPERB MATTRESS + PRESTIGE DIVAN

### HERALD SUPERB

- UPHOLSTERY
- Exclusive natural fillings: bonded British fleece wool and cotton (1000 gsm), horsehair (1200 gsm), blended British fleece wool and cotton (1200 gsm)
- Finest quality ticking
- Hand tufted with felt washers
- Made with M-Pure a natural flame retardant finish

#### BORDERS

- Upholstered with protective wool
- 2 rows of hand side-stitching
- Horizontal handles
- Air vents
- Overall mattress depth: 21 cm + 6 cm doming (+/- 2 cm)

## PRESTIGE

- CONSTRUCTION • Hand-nested pocket spring construction
- 1212 springs in size 180 x 200 cm Solid timber frame

#### UPHOLSTERY

- Coir (1200 gsm), blended British fleece wool and cotton (1200 gsm)
- Finest quality ticking or upholstery fabric
- HEIGHT

DIVAN

- Prestige high 31 cm
- Prestige low 25 cm
- Prestige shallow/Bed base 17 cm