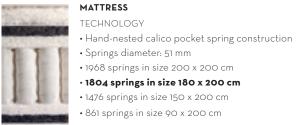

## PRESTIGE

- CONSTRUCTION • Hand-nested pocket spring construction
- 1212 springs in size 180 x 200 cm Solid timber frame