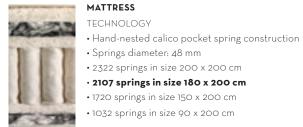

### REGENT

- 1032 springs in size 90 x 200 cm
  - Exclusive natural fillings: British Fleece Wool (300 gsm), hand-teased South American horsetail (400 gsm), hand-teased real Shetland wool (800 gsm) blended with silk (200 gsm) and mohair (200 gsm), blended real Shetland wool and cotton (900 gsm)
  - Finest quality ticking
  - Hand-tied woollen tufts and twine
  - Made with M-Pure a natural flame retardant finish