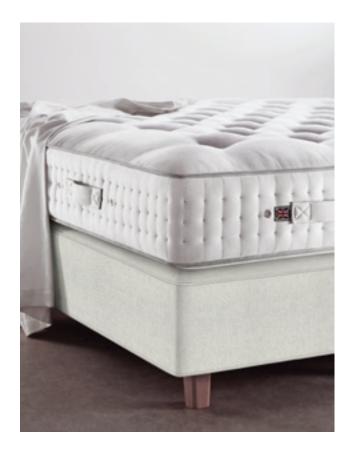

## **REGENT MATTRESS + PRESTIGE DIVAN**

#### BORDERS

- Upholstered with protective wool
- 3 rows of hand side-stitching
- Horizontal handles
- Air vents
- Overall mattress depth: 23 cm + 6 cm doming (+/- 2 cm)