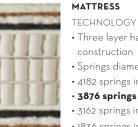

## DIAMOND MAJESTY

- Three layer hand-nested calico pocket spring construction
  - Springs diameter: 60 mm
  - 4182 springs in size 200 x 200 cm
  - 3876 springs in size 180 x 200 cm
  - 3162 springs in size 150 x 200 cm
  - 1836 springs in size 90 x 200cm