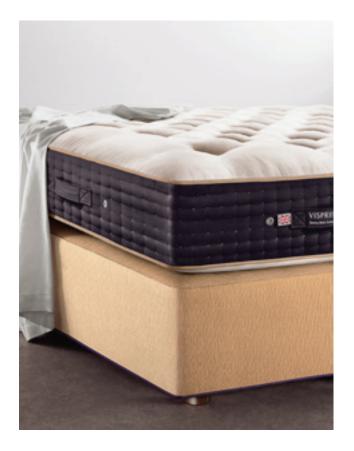

## DIAMOND MAJESTY MATTRESS + PRESIDENT DIVAN

## DIAMOND MAJESTY

- Three layer hand-nested calico pocket spring construction
  - Springs diameter: 60 mm
  - 4182 springs in size 200 x 200 cm
  - 3876 springs in size 180 x 200 cm
  - 3162 springs in size 150 x 200 cm
  - 1836 springs in size 90 x 200cm

### UPHOLSTERY

- Exclusive natural fillings: British wool (300 gsm), Austrian hand-opened long-strand Moosburger® horse tail (900 gsm), Shetland wool (450 gsm) blended with cashmere (200 gsm), silk (200 gsm) and bamboo (200 gsm), vicuna (200 gsm), Shetland fleece wool and organic cotton (900 gsm)
- Finest quality ticking
- Hand-tied woollen tufts and twine
- Made with M-Pure a natural flame retardant finish

### BORDERS

- Upholstered with coir and wool and finished
- in British Merino wool (TK-2095 beige or TK-2096 navy)
- 6 rows of hand side-stitching
- Horizontal handles
- Air vents
- Overall mattress depth: 28 cm + 6 cm doming (+/- 2 cm)

## PRESIDENT

### CONSTRUCTION

- Two layer hand-nested calico pocket spring construction
- 3320 springs in size 180 x 200 cm Solid beech frame

### UPHOLSTERY

- Long-stranded horsehair (1200 gsm), blended British fleece wool and cotton
- Finest quality ticking or upholstery fabric
- HEIGHT
- President 33,5 cm
- President low 25 cm